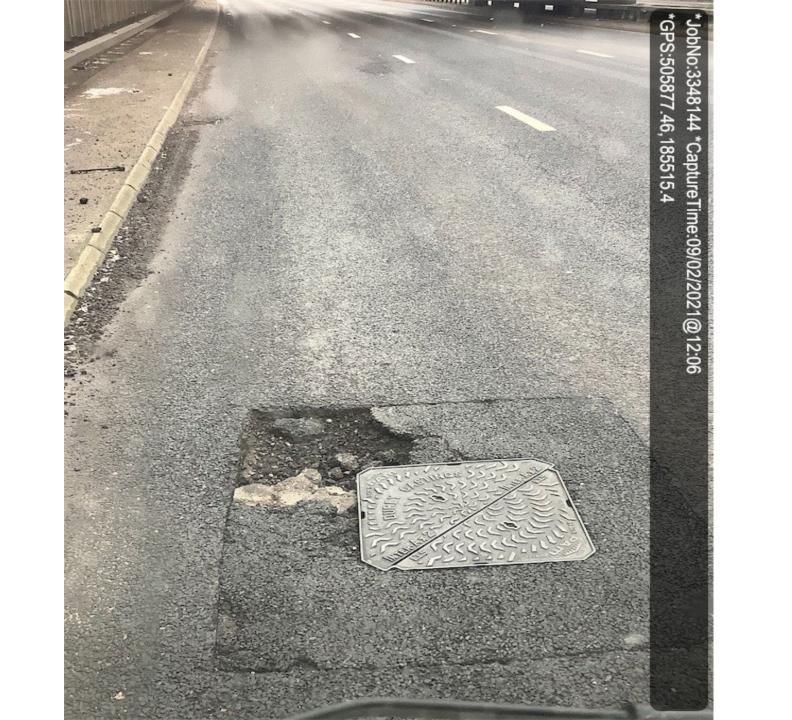

## PEMs Report 28th March 2020 - 14th April 2021

| 04-Jan-2021                             | 3314462 | 0000A40_ |          | A40<br>Western<br>Ave W/B L2<br>offslip to<br>Swakeley's<br>RBT opp | Pothole               | Complete               | Customer<br>Enquiries      | Carriageway | Pothole                | 3 | NULL | 05-JAN-2021<br>15:11:05 | 19-MAR-2021<br>23:51:10 | CO: 17.50h -T: made<br>safe P: HRA patch req                     |
|-----------------------------------------|---------|----------|----------|---------------------------------------------------------------------|-----------------------|------------------------|----------------------------|-------------|------------------------|---|------|-------------------------|-------------------------|------------------------------------------------------------------|
| ####################################### | 3342233 | 0000A40_ |          | A40<br>WESTERN                                                      |                       | Under<br>Investigation | Customer<br>Enquiries      |             | Carriagewa<br>y Defect | 3 | NULL | 03-FEB-2021<br>17:14:22 | NULL                    | 70mph - Static TM req.<br>Night SV aware                         |
| ####################################### | 3348144 | 0000A40_ | _1/00010 | A40<br>Western<br>Ave W/B L1<br>at<br>Swakeley's<br>underpass       | Failed MH<br>surround | Complete               | Emergen<br>cy Call<br>Outs | Carriageway | Ironwork               | 1 | NULL | 09-FEB-2021<br>12:12:55 | 20-MAR-2021<br>00:21:24 | Offsite: 9/2 12:26 T:<br>Made safe surround P:<br>Renew surround |