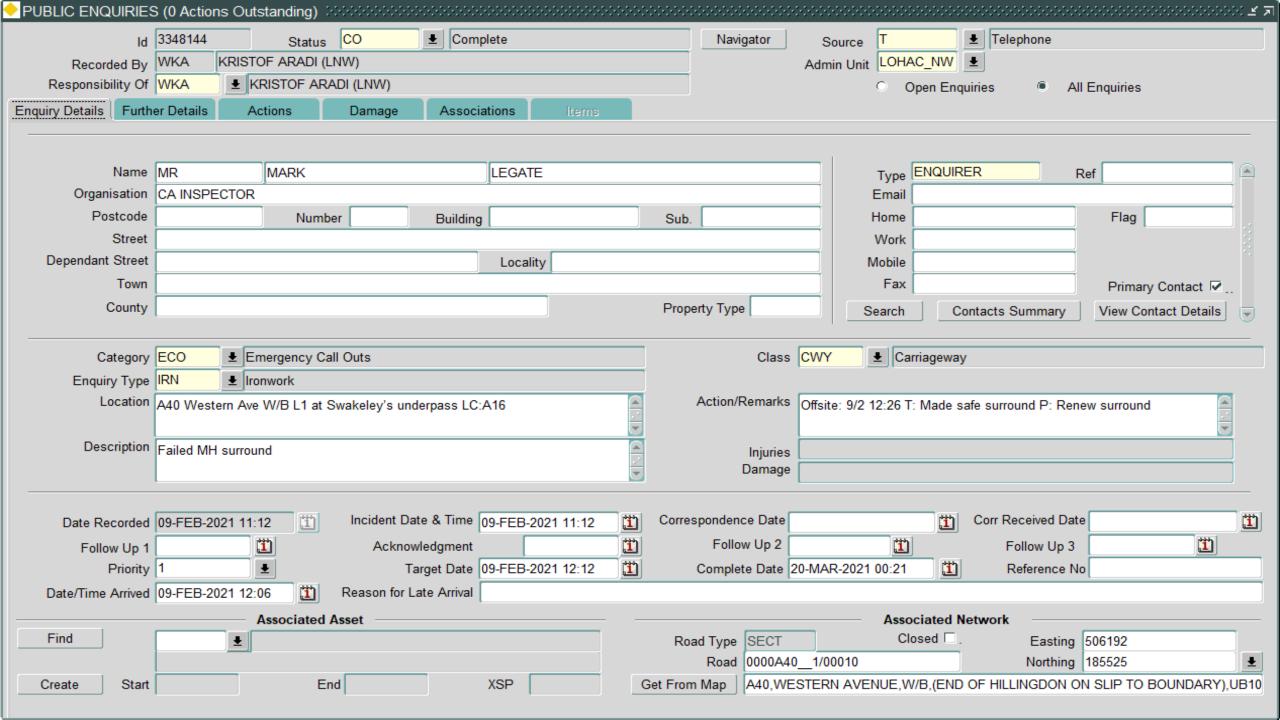

## PEMs Report 28th March 2020 - 14th April 2021

| 04-Jan-2021                             | 3314462 | 0000A40_ |          | A40<br>Western<br>Ave W/B L2<br>offslip to<br>Swakeley's<br>RBT opp | Pothole               | Complete               | Customer<br>Enquiries      | Carriageway | Pothole                | 3 | NULL | 05-JAN-2021<br>15:11:05 | 19-MAR-2021<br>23:51:10 | CO: 17.50h -T: made<br>safe P: HRA patch req                     |
|-----------------------------------------|---------|----------|----------|---------------------------------------------------------------------|-----------------------|------------------------|----------------------------|-------------|------------------------|---|------|-------------------------|-------------------------|------------------------------------------------------------------|
| ####################################### | 3342233 | 0000A40_ |          | A40<br>WESTERN                                                      |                       | Under<br>Investigation | Customer<br>Enquiries      |             | Carriagewa<br>y Defect | 3 | NULL | 03-FEB-2021<br>17:14:22 | NULL                    | 70mph - Static TM req.<br>Night SV aware                         |
| ####################################### | 3348144 | 0000A40_ | _1/00010 | A40<br>Western<br>Ave W/B L1<br>at<br>Swakeley's<br>underpass       | Failed MH<br>surround | Complete               | Emergen<br>cy Call<br>Outs | Carriageway | Ironwork               | 1 | NULL | 09-FEB-2021<br>12:12:55 | 20-MAR-2021<br>00:21:24 | Offsite: 9/2 12:26 T:<br>Made safe surround P:<br>Renew surround |