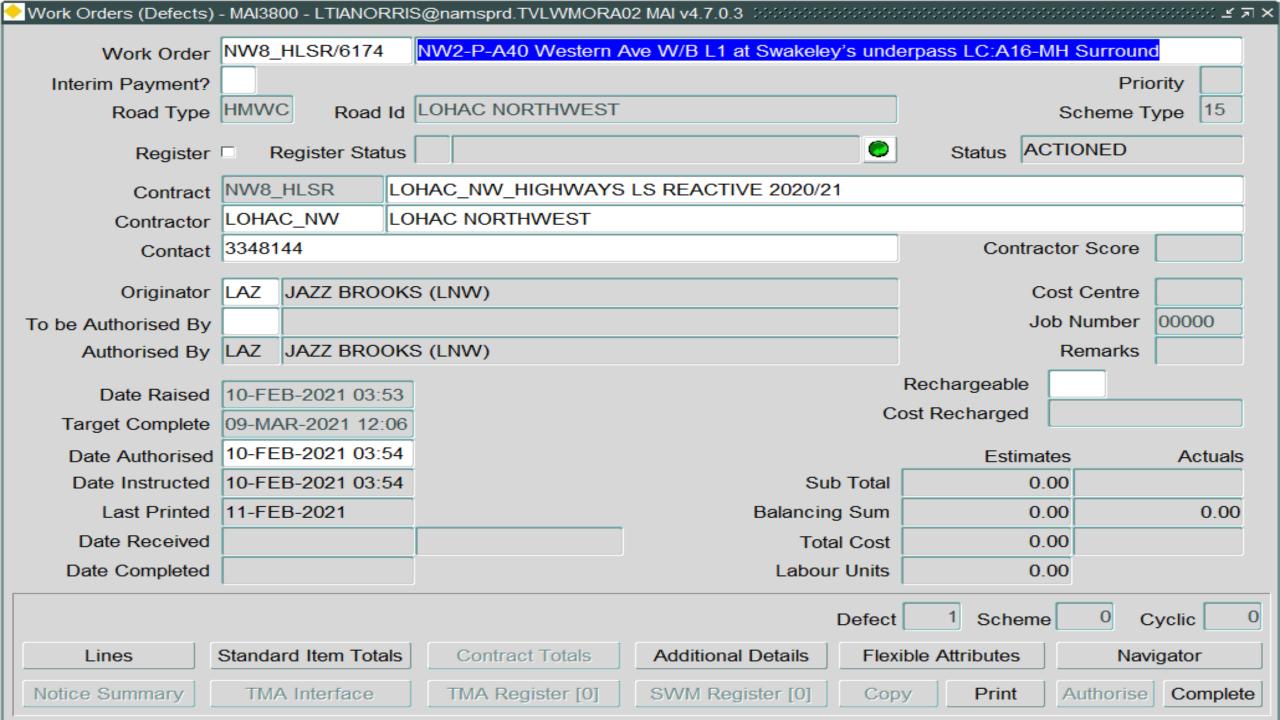

| 846438 | 03-May-2020 | 0000A401/00010  | A40,WESTERN           | A40 W.Ave W/B L1 after      | Broken-down  | COMPLETED | 1E | Minor     | Provide     | Permanent | 31-May-2020 | Priorit  |
|--------|-------------|-----------------|-----------------------|-----------------------------|--------------|-----------|----|-----------|-------------|-----------|-------------|----------|
|        |             |                 | AVENUE,W/B,(END OF    | Hillingdon onslip           | HGV          |           |    | Carriagew | Traffic     |           |             | y 1      |
|        |             |                 | HILLINGDON ON SLIP TO | ,                           |              |           |    | ay        | Managem     |           |             | ľECO     |
|        |             |                 | BOUNDARY) UB10        |                             |              |           |    | Repairs   | ent         |           |             | (-00     |
| 870628 | 12-Oct-2020 | 0000A40 1/00010 |                       | A40 Western ave W/B 150     | Failed gully | COMPLETED | 1  | Minor     | Failed      | Permanent | 09-Nov-2020 | Priorit  |
|        |             | _               | AVENUE,W/B,(END OF    | vards before offslip to     | surround     |           |    | Carriagew | patch ·     |           |             | v 1      |
|        |             |                 | HILLINGDON ON SLIP TO | Swakeleys RBT opp LC:A41    |              |           |    | ay        | loss of     |           |             | '        |
|        |             |                 | BOUNDARY) UB10        | lane 1                      |              |           |    | Repairs   | material    |           |             |          |
| 870628 | 12-Oct-2020 | 0000A401/00010  |                       | A40 Western ave W/B 150     | Failed gully | COMPLETED | 1  | Minor     | Failed      | Temporary | 13-Oct-2020 | Priorit  |
|        |             |                 | AVENUE,W/B,(END OF    | vards before offslip to     | surround     |           |    | Carriagew | patch ·     | ' '       |             | v 1      |
|        |             |                 | HILLINGDON ON SLIP TO | Swakeleys RBT opp LC:A41    |              |           |    | ay        | loss of     |           |             | l'       |
|        |             |                 | BOUNDARY) UB10        | lane 1                      |              |           |    | Renairs   | material    |           |             |          |
| 866513 | 15-Sep-2020 | 0000A40 1/00010 |                       | A40 WESTERN AVE W/B         | CARRIAGEW    | CANCELLED | 1  | Concrete  | Pothole     | Permanent | 13-Oct-2020 | Priorit  |
|        | ' '         |                 | AVENUE,W/B,(END OF    | LANE1 NEXT TO ON SLIP       | AY POTHOLE   |           |    | Carriagew |             |           |             | y 1      |
|        |             |                 | HILLINGDON ON SLIP TO | FROM HILLINGDON             |              |           |    | ay        |             |           |             | l'       |
|        |             |                 | BOUNDARY) UB10        | OPPOSITE L/C B49            |              |           |    | Renairs   |             |           |             |          |
| 866513 | 15-Sep-2020 | 0000A40 1/00010 |                       | A40 WESTERN AVE W/B         | CARRIAGEW    | CANCELLED | 1  | Concrete  | Pothole     | Temporary | 16-Sep-2020 | Priorit  |
|        |             | _               | AVENUE,W/B,(END OF    | LANE1 NEXT TO ON SLIP       | AY POTHOLE   |           |    | Carriagew |             | ' '       |             | v 1      |
|        |             |                 | HILLINGDON ON SLIP TO | FROM HILLINGDON             |              |           |    | ay        |             |           |             | ľ        |
|        |             |                 | BOUNDARY) UB10        | OPPOSITE L/C B49            |              |           |    | Repairs   |             |           |             |          |
| 866515 | 15-Sep-2020 | 0000A40 1/00010 |                       | A40 WESTERN AVE W/B         | CARRIAGEW    | COMPLETED | 1  | Concrete  | Pothole     | Permanent | 13-Oct-2020 | Priorit  |
|        |             |                 | AVENUE W/B,(END OF    | LANE1 NEXT TO ON SLIP       | AY POTHOLE   |           |    | Carriagew |             |           |             | y 1      |
|        |             |                 | HILLINGDON ON SLIP TO | FROM HILLINGDON             |              |           |    | ay        |             |           |             | ľ        |
|        |             |                 | BOUNDARY) UB10        | OPPOSITE L/C B49            |              |           |    | Repairs   |             |           |             |          |
| 866515 | 15-Sep-2020 | 0000A401/00010  | A40,WESTERN           | A40 WESTERN AVE W/B         | CARRIAGEW    | COMPLETED | 1  | Concrete  | Pothole     | Temporary | 16-Sep-2020 | Priorit  |
|        |             |                 | AVENUE,W/B,(END OF    | LANE1 NEXT TO ON SLIP       | AY POTHOLE   |           |    | Carriagew |             |           |             | y 1      |
|        |             |                 | HILLINGDON ON SLIP TO | FROM HILLINGDON             |              |           |    | ay        |             |           |             | ľ        |
|        |             |                 | BOUNDARY) UB10        | OPPOSITE L/C B49            |              |           |    | Repairs   |             |           |             |          |
| 866451 | 14-Sep-2020 | 0000A401/00010  | A40,WESTERN           | W/B ON SLIP FRM             | DBM F/W      | COMPLETED | 2M | Footways  | Black top:  | Permanent | 12-Oct-2020 | 28       |
|        |             |                 | AVENUE,W/B,(END OF    | HILLINGDON L/C B22W         | CRACKING     |           |    | And Cycle | local       |           |             | Day      |
|        |             |                 | HILLINGDON ON SLIP TO |                             |              |           |    | Tracks    | cracking    |           |             | Defec    |
|        |             |                 | BOUNDARY) UB10        |                             |              |           |    |           |             |           |             | t        |
| 866452 | 14-Sep-2020 | 0000A401/00010  | A40,WESTERN           | W/B ON SLIP FRM             | DBM F/W      | COMPLETED | 2M | Footways  | Black top : | Permanent | 12-Oct-2020 | 28       |
|        |             |                 | AVENUE,W/B,(END OF    | HILLINGDON L/C B25W         | CRACKING     |           |    | And Cycle | local       |           |             | Day      |
|        |             |                 | HILLINGDON ON SLIP TO |                             |              |           |    | Tracks    | cracking    |           |             | Defec    |
|        |             |                 | ROUNDARY) LIB10       |                             |              |           |    |           |             |           |             | t        |
| 887132 | 09-Feb-2021 | 0000A401/00010  | A40,WESTERN           | A40 Western Ave W/B L1 at   | Failed MH    | COMPLETED | 1E | Concrete  | Failed      | Permanent | 09-Mar-2021 | Priorit  |
|        |             |                 | AVENUE,W/B,(END OF    | Swakeley's underpass LC:A16 | surround     |           |    | Carriagew | patch :     |           |             | y 1      |
|        |             |                 | HILLINGDON ON SLIP TO |                             |              |           |    | ay        | loss of     |           |             | (ECO     |
|        |             |                 | BOUNDARY) UB10        |                             |              |           |    | Renairs   | material    |           |             | <u> </u> |
| 887132 | 09-Feb-2021 | 0000A401/00010  | A40,WESTERN           | A40 Western Ave W/B L1 at   | Failed MH    | COMPLETED | 1E | Concrete  | Failed      | Temporary | 10-Feb-2021 | Priorit  |
|        |             |                 | AVENUE,W/B,(END OF    | Swakeley's underpass LC:A16 | surround     |           |    | Carriagew | patch :     |           |             | y 1      |
|        |             |                 | HILLINGDON ON SLIP TO |                             |              |           |    | ay        | loss of     |           |             | (ECO     |
|        |             |                 | BOUNDARY) UB10        |                             |              |           |    | Renairs   | material    |           |             | <u> </u> |