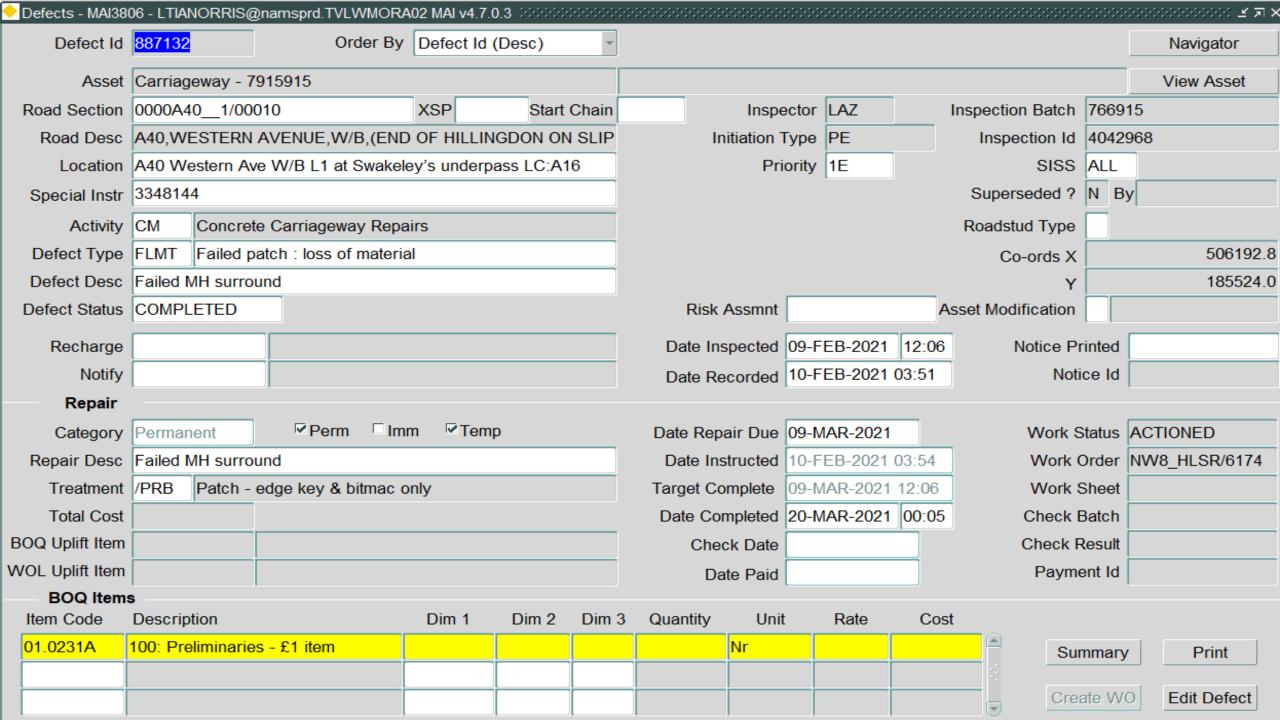

| 846438 | 03-May-2020 | 0000A401/00010  | A40,WESTERN           | A40 W.Ave W/B L1 after      | Broken-down  | COMPLETED | 1E | Minor     | Provide     | Permanent | 31-May-2020 | Priorit  |
|--------|-------------|-----------------|-----------------------|-----------------------------|--------------|-----------|----|-----------|-------------|-----------|-------------|----------|
|        |             |                 | AVENUE,W/B,(END OF    | Hillingdon onslip           | HGV          |           |    | Carriagew | Traffic     |           |             | y 1      |
|        |             |                 | HILLINGDON ON SLIP TO | ,                           |              |           |    | ay        | Managem     |           |             | ľECO     |
|        |             |                 | BOUNDARY) UB10        |                             |              |           |    | Repairs   | ent         |           |             | (-00     |
| 870628 | 12-Oct-2020 | 0000A40 1/00010 |                       | A40 Western ave W/B 150     | Failed gully | COMPLETED | 1  | Minor     | Failed      | Permanent | 09-Nov-2020 | Priorit  |
|        |             | _               | AVENUE,W/B,(END OF    | vards before offslip to     | surround     |           |    | Carriagew | patch ·     |           |             | v 1      |
|        |             |                 | HILLINGDON ON SLIP TO | Swakeleys RBT opp LC:A41    |              |           |    | ay        | loss of     |           |             | '        |
|        |             |                 | BOUNDARY) UB10        | lane 1                      |              |           |    | Repairs   | material    |           |             |          |
| 870628 | 12-Oct-2020 | 0000A401/00010  |                       | A40 Western ave W/B 150     | Failed gully | COMPLETED | 1  | Minor     | Failed      | Temporary | 13-Oct-2020 | Priorit  |
|        |             |                 | AVENUE,W/B,(END OF    | vards before offslip to     | surround     |           |    | Carriagew | patch ·     | ' '       |             | v 1      |
|        |             |                 | HILLINGDON ON SLIP TO | Swakeleys RBT opp LC:A41    |              |           |    | ay        | loss of     |           |             | l'       |
|        |             |                 | BOUNDARY) UB10        | lane 1                      |              |           |    | Renairs   | material    |           |             |          |
| 866513 | 15-Sep-2020 | 0000A40 1/00010 |                       | A40 WESTERN AVE W/B         | CARRIAGEW    | CANCELLED | 1  | Concrete  | Pothole     | Permanent | 13-Oct-2020 | Priorit  |
|        | ' '         |                 | AVENUE,W/B,(END OF    | LANE1 NEXT TO ON SLIP       | AY POTHOLE   |           |    | Carriagew |             |           |             | y 1      |
|        |             |                 | HILLINGDON ON SLIP TO | FROM HILLINGDON             |              |           |    | ay        |             |           |             | l'       |
|        |             |                 | BOUNDARY) UB10        | OPPOSITE L/C B49            |              |           |    | Renairs   |             |           |             |          |
| 866513 | 15-Sep-2020 | 0000A40 1/00010 |                       | A40 WESTERN AVE W/B         | CARRIAGEW    | CANCELLED | 1  | Concrete  | Pothole     | Temporary | 16-Sep-2020 | Priorit  |
|        |             | _               | AVENUE,W/B,(END OF    | LANE1 NEXT TO ON SLIP       | AY POTHOLE   |           |    | Carriagew |             | ' '       |             | v 1      |
|        |             |                 | HILLINGDON ON SLIP TO | FROM HILLINGDON             |              |           |    | ay        |             |           |             | ľ        |
|        |             |                 | BOUNDARY) UB10        | OPPOSITE L/C B49            |              |           |    | Repairs   |             |           |             |          |
| 866515 | 15-Sep-2020 | 0000A40 1/00010 |                       | A40 WESTERN AVE W/B         | CARRIAGEW    | COMPLETED | 1  | Concrete  | Pothole     | Permanent | 13-Oct-2020 | Priorit  |
|        |             |                 | AVENUE W/B,(END OF    | LANE1 NEXT TO ON SLIP       | AY POTHOLE   |           |    | Carriagew |             |           |             | y 1      |
|        |             |                 | HILLINGDON ON SLIP TO | FROM HILLINGDON             |              |           |    | ay        |             |           |             | ľ        |
|        |             |                 | BOUNDARY) UB10        | OPPOSITE L/C B49            |              |           |    | Repairs   |             |           |             |          |
| 866515 | 15-Sep-2020 | 0000A401/00010  | A40,WESTERN           | A40 WESTERN AVE W/B         | CARRIAGEW    | COMPLETED | 1  | Concrete  | Pothole     | Temporary | 16-Sep-2020 | Priorit  |
|        |             |                 | AVENUE,W/B,(END OF    | LANE1 NEXT TO ON SLIP       | AY POTHOLE   |           |    | Carriagew |             |           |             | y 1      |
|        |             |                 | HILLINGDON ON SLIP TO | FROM HILLINGDON             |              |           |    | ay        |             |           |             | ľ        |
|        |             |                 | BOUNDARY) UB10        | OPPOSITE L/C B49            |              |           |    | Repairs   |             |           |             |          |
| 866451 | 14-Sep-2020 | 0000A401/00010  | A40,WESTERN           | W/B ON SLIP FRM             | DBM F/W      | COMPLETED | 2M | Footways  | Black top:  | Permanent | 12-Oct-2020 | 28       |
|        |             |                 | AVENUE,W/B,(END OF    | HILLINGDON L/C B22W         | CRACKING     |           |    | And Cycle | local       |           |             | Day      |
|        |             |                 | HILLINGDON ON SLIP TO |                             |              |           |    | Tracks    | cracking    |           |             | Defec    |
|        |             |                 | BOUNDARY) UB10        |                             |              |           |    |           |             |           |             | t        |
| 866452 | 14-Sep-2020 | 0000A401/00010  | A40,WESTERN           | W/B ON SLIP FRM             | DBM F/W      | COMPLETED | 2M | Footways  | Black top : | Permanent | 12-Oct-2020 | 28       |
|        |             |                 | AVENUE,W/B,(END OF    | HILLINGDON L/C B25W         | CRACKING     |           |    | And Cycle | local       |           |             | Day      |
|        |             |                 | HILLINGDON ON SLIP TO |                             |              |           |    | Tracks    | cracking    |           |             | Defec    |
|        |             |                 | ROUNDARY) LIB10       |                             |              |           |    |           |             |           |             | t        |
| 887132 | 09-Feb-2021 | 0000A401/00010  | A40,WESTERN           | A40 Western Ave W/B L1 at   | Failed MH    | COMPLETED | 1E | Concrete  | Failed      | Permanent | 09-Mar-2021 | Priorit  |
|        |             |                 | AVENUE,W/B,(END OF    | Swakeley's underpass LC:A16 | surround     |           |    | Carriagew | patch :     |           |             | y 1      |
|        |             |                 | HILLINGDON ON SLIP TO |                             |              |           |    | ay        | loss of     |           |             | (ECO     |
|        |             |                 | BOUNDARY) UB10        |                             |              |           |    | Renairs   | material    |           |             | <u> </u> |
| 887132 | 09-Feb-2021 | 0000A401/00010  | A40,WESTERN           | A40 Western Ave W/B L1 at   | Failed MH    | COMPLETED | 1E | Concrete  | Failed      | Temporary | 10-Feb-2021 | Priorit  |
|        |             |                 | AVENUE,W/B,(END OF    | Swakeley's underpass LC:A16 | surround     |           |    | Carriagew | patch :     |           |             | y 1      |
|        |             |                 | HILLINGDON ON SLIP TO |                             |              |           |    | ay        | loss of     |           |             | (ECO     |
|        |             |                 | BOUNDARY) UB10        |                             |              |           |    | Renairs   | material    |           |             | <u> </u> |