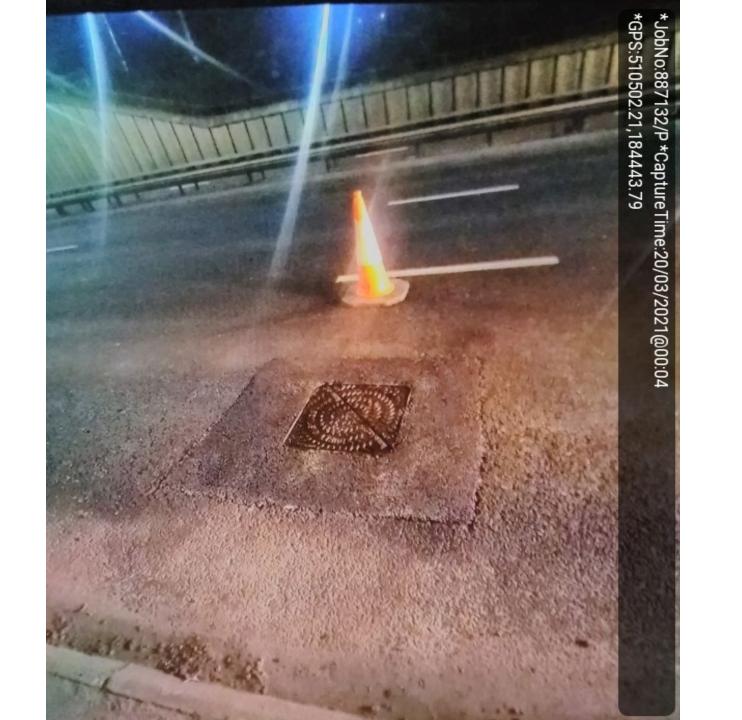

| 846438 | 03-May-2020 | 0000A401/00010  | A40,WESTERN           | A40 W.Ave W/B L1 after      | Broken-down  | COMPLETED | 1E | Minor     | Provide     | Permanent | 31-May-2020 | Priorit  |
|--------|-------------|-----------------|-----------------------|-----------------------------|--------------|-----------|----|-----------|-------------|-----------|-------------|----------|
|        |             |                 | AVENUE,W/B,(END OF    | Hillingdon onslip           | HGV          |           |    | Carriagew | Traffic     |           |             | y 1      |
|        |             |                 | HILLINGDON ON SLIP TO | ,                           |              |           |    | ay        | Managem     |           |             | ľECO     |
|        |             |                 | BOUNDARY) UB10        |                             |              |           |    | Repairs   | ent         |           |             | (-00     |
| 870628 | 12-Oct-2020 | 0000A40 1/00010 |                       | A40 Western ave W/B 150     | Failed gully | COMPLETED | 1  | Minor     | Failed      | Permanent | 09-Nov-2020 | Priorit  |
|        |             | _               | AVENUE,W/B,(END OF    | vards before offslip to     | surround     |           |    | Carriagew | patch ·     |           |             | v 1      |
|        |             |                 | HILLINGDON ON SLIP TO | Swakeleys RBT opp LC:A41    |              |           |    | ay        | loss of     |           |             | '        |
|        |             |                 | BOUNDARY) UB10        | lane 1                      |              |           |    | Repairs   | material    |           |             |          |
| 870628 | 12-Oct-2020 | 0000A401/00010  |                       | A40 Western ave W/B 150     | Failed gully | COMPLETED | 1  | Minor     | Failed      | Temporary | 13-Oct-2020 | Priorit  |
|        |             |                 | AVENUE,W/B,(END OF    | vards before offslip to     | surround     |           |    | Carriagew | patch ·     | ' '       |             | v 1      |
|        |             |                 | HILLINGDON ON SLIP TO | Swakeleys RBT opp LC:A41    |              |           |    | ay        | loss of     |           |             | l'       |
|        |             |                 | BOUNDARY) UB10        | lane 1                      |              |           |    | Renairs   | material    |           |             |          |
| 866513 | 15-Sep-2020 | 0000A40 1/00010 |                       | A40 WESTERN AVE W/B         | CARRIAGEW    | CANCELLED | 1  | Concrete  | Pothole     | Permanent | 13-Oct-2020 | Priorit  |
|        | ' '         |                 | AVENUE,W/B,(END OF    | LANE1 NEXT TO ON SLIP       | AY POTHOLE   |           |    | Carriagew |             |           |             | y 1      |
|        |             |                 | HILLINGDON ON SLIP TO | FROM HILLINGDON             |              |           |    | ay        |             |           |             | l'       |
|        |             |                 | BOUNDARY) UB10        | OPPOSITE L/C B49            |              |           |    | Renairs   |             |           |             |          |
| 866513 | 15-Sep-2020 | 0000A40 1/00010 |                       | A40 WESTERN AVE W/B         | CARRIAGEW    | CANCELLED | 1  | Concrete  | Pothole     | Temporary | 16-Sep-2020 | Priorit  |
|        |             | _               | AVENUE,W/B,(END OF    | LANE1 NEXT TO ON SLIP       | AY POTHOLE   |           |    | Carriagew |             | ' '       |             | v 1      |
|        |             |                 | HILLINGDON ON SLIP TO | FROM HILLINGDON             |              |           |    | ay        |             |           |             | ľ        |
|        |             |                 | BOUNDARY) UB10        | OPPOSITE L/C B49            |              |           |    | Repairs   |             |           |             |          |
| 866515 | 15-Sep-2020 | 0000A40 1/00010 |                       | A40 WESTERN AVE W/B         | CARRIAGEW    | COMPLETED | 1  | Concrete  | Pothole     | Permanent | 13-Oct-2020 | Priorit  |
|        |             |                 | AVENUE W/B,(END OF    | LANE1 NEXT TO ON SLIP       | AY POTHOLE   |           |    | Carriagew |             |           |             | y 1      |
|        |             |                 | HILLINGDON ON SLIP TO | FROM HILLINGDON             |              |           |    | ay        |             |           |             | ľ        |
|        |             |                 | BOUNDARY) UB10        | OPPOSITE L/C B49            |              |           |    | Repairs   |             |           |             |          |
| 866515 | 15-Sep-2020 | 0000A401/00010  | A40,WESTERN           | A40 WESTERN AVE W/B         | CARRIAGEW    | COMPLETED | 1  | Concrete  | Pothole     | Temporary | 16-Sep-2020 | Priorit  |
|        |             |                 | AVENUE,W/B,(END OF    | LANE1 NEXT TO ON SLIP       | AY POTHOLE   |           |    | Carriagew |             |           |             | y 1      |
|        |             |                 | HILLINGDON ON SLIP TO | FROM HILLINGDON             |              |           |    | ay        |             |           |             | ľ        |
|        |             |                 | BOUNDARY) UB10        | OPPOSITE L/C B49            |              |           |    | Repairs   |             |           |             |          |
| 866451 | 14-Sep-2020 | 0000A401/00010  | A40,WESTERN           | W/B ON SLIP FRM             | DBM F/W      | COMPLETED | 2M | Footways  | Black top:  | Permanent | 12-Oct-2020 | 28       |
|        |             |                 | AVENUE,W/B,(END OF    | HILLINGDON L/C B22W         | CRACKING     |           |    | And Cycle | local       |           |             | Day      |
|        |             |                 | HILLINGDON ON SLIP TO |                             |              |           |    | Tracks    | cracking    |           |             | Defec    |
|        |             |                 | BOUNDARY) UB10        |                             |              |           |    |           |             |           |             | t        |
| 866452 | 14-Sep-2020 | 0000A401/00010  | A40,WESTERN           | W/B ON SLIP FRM             | DBM F/W      | COMPLETED | 2M | Footways  | Black top : | Permanent | 12-Oct-2020 | 28       |
|        |             |                 | AVENUE,W/B,(END OF    | HILLINGDON L/C B25W         | CRACKING     |           |    | And Cycle | local       |           |             | Day      |
|        |             |                 | HILLINGDON ON SLIP TO |                             |              |           |    | Tracks    | cracking    |           |             | Defec    |
|        |             |                 | ROUNDARY) LIB10       |                             |              |           |    |           |             |           |             | t        |
| 887132 | 09-Feb-2021 | 0000A401/00010  | A40,WESTERN           | A40 Western Ave W/B L1 at   | Failed MH    | COMPLETED | 1E | Concrete  | Failed      | Permanent | 09-Mar-2021 | Priorit  |
|        |             |                 | AVENUE,W/B,(END OF    | Swakeley's underpass LC:A16 | surround     |           |    | Carriagew | patch :     |           |             | y 1      |
|        |             |                 | HILLINGDON ON SLIP TO |                             |              |           |    | ay        | loss of     |           |             | (ECO     |
|        |             |                 | BOUNDARY) UB10        |                             |              |           |    | Renairs   | material    |           |             | <u> </u> |
| 887132 | 09-Feb-2021 | 0000A401/00010  | A40,WESTERN           | A40 Western Ave W/B L1 at   | Failed MH    | COMPLETED | 1E | Concrete  | Failed      | Temporary | 10-Feb-2021 | Priorit  |
|        |             |                 | AVENUE,W/B,(END OF    | Swakeley's underpass LC:A16 | surround     |           |    | Carriagew | patch :     |           |             | y 1      |
|        |             |                 | HILLINGDON ON SLIP TO |                             |              |           |    | ay        | loss of     |           |             | (ECO     |
|        |             |                 | BOUNDARY) UB10        |                             |              |           |    | Renairs   | material    |           |             | <u> </u> |