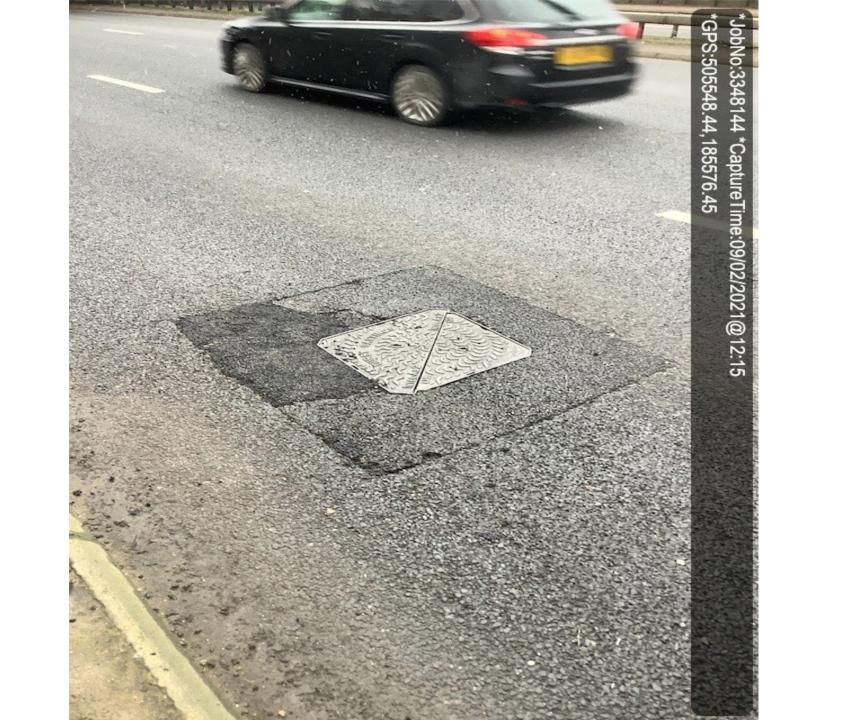

## PEMs Report 28th March 2020 - 14th April 2021

| 04-Jan-2021                             | 3314462 | 0000A40_ |          | A40<br>Western<br>Ave W/B L2<br>offslip to<br>Swakeley's<br>RBT opp | Pothole               | Complete               | Customer<br>Enquiries      | Carriageway | Pothole                | 3 | NULL | 05-JAN-2021<br>15:11:05 | 19-MAR-2021<br>23:51:10 | CO: 17.50h -T: made<br>safe P: HRA patch req                     |
|-----------------------------------------|---------|----------|----------|---------------------------------------------------------------------|-----------------------|------------------------|----------------------------|-------------|------------------------|---|------|-------------------------|-------------------------|------------------------------------------------------------------|
| ####################################### | 3342233 | 0000A40_ |          | A40<br>WESTERN                                                      |                       | Under<br>Investigation | Customer<br>Enquiries      |             | Carriagewa<br>y Defect | 3 | NULL | 03-FEB-2021<br>17:14:22 | NULL                    | 70mph - Static TM req.<br>Night SV aware                         |
| ####################################### | 3348144 | 0000A40_ | _1/00010 | A40<br>Western<br>Ave W/B L1<br>at<br>Swakeley's<br>underpass       | Failed MH<br>surround | Complete               | Emergen<br>cy Call<br>Outs | Carriageway | Ironwork               | 1 | NULL | 09-FEB-2021<br>12:12:55 | 20-MAR-2021<br>00:21:24 | Offsite: 9/2 12:26 T:<br>Made safe surround P:<br>Renew surround |